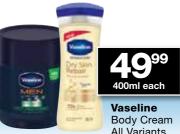

Johnson's Unscented/Lightly Fragranced Baby Toe Liquid Soap Jelly Each Each

Johnson's Baby Bedtime/Top-to-

6<sup>99</sup> Johnson's

Baby Shampoo

Scott's **Original Emulsion** 

**ANY 2 FOR** 2 x 20ml Lennon  $\oplus$ All Variants