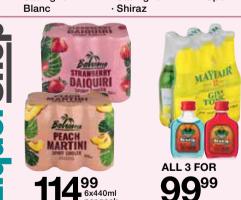

6x275ml per pack Mayfair London Dry Gin & Tonic/Dry Lemon NRB & 2 x 20ml **Bug** 

**ALL 3 FOR** 

**ALL 3 FOR** 

19999

Chenin Blanc &

750ml Perdeberg · Red

· White · Rosé Wine Each &

500ml Perdeberg Fortified