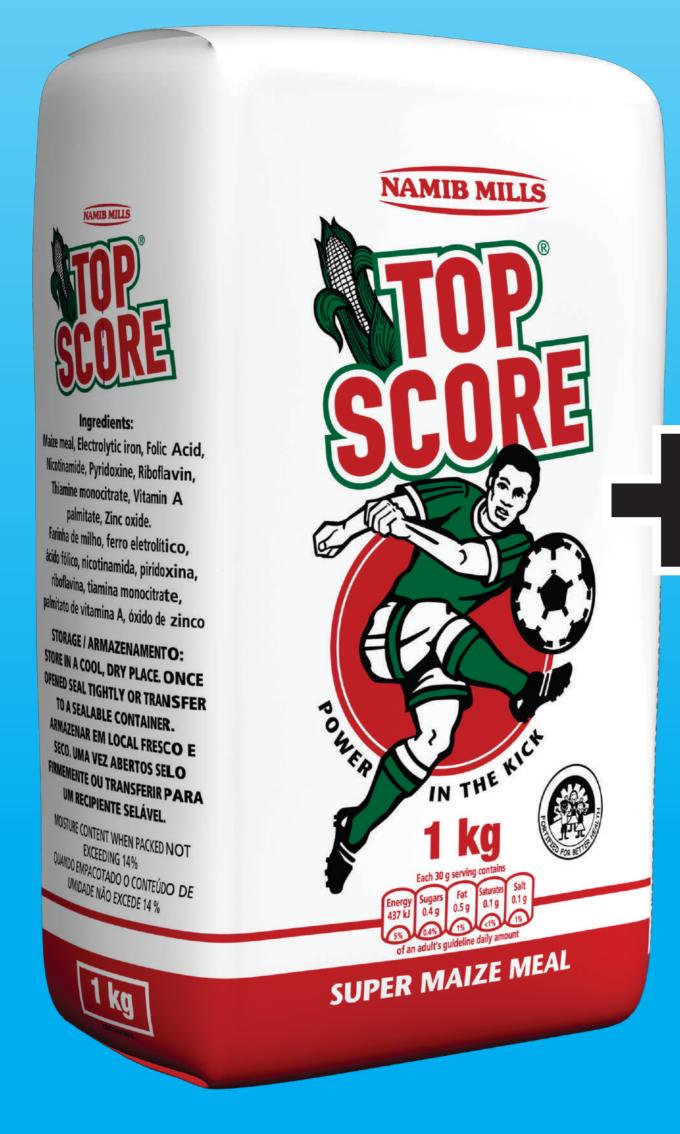

## COMBOINGUDES:

1 X KNORR SOUP PACKET ASSORTED
1 X TOP SCORE MAIZE MEAL 1KG
1 X PRINCESS PILCHARDS 400G

COMBO
499
DEAL!

AVAILABLE AT: METRO SUPERMARKET NELSON MANDELA AVENUE, SWAKOPMUND

## COMBO INCLUDES:

1 X KNORR SOUP PACKET ASSORTED
1 X TOP SCORE MAIZE MEAL 1KG
1 X PRINCESS PILCHARDS 400G

DEAL

Divundu • Eenhana • Gobabis • Grootfontein • Keetmanshoop • Mega-Katima • Mega-Swakopmund • Mariental • Ondangwa • Oshakati • Otjiwarongo • Rundu • Swakopmund • Tsumeb • Walvisbay • Karibib • Lüderitz • Windhoek - Northern Industrial Area • Kongola • Zambezi • Hyper (KLEINE KUPPE)