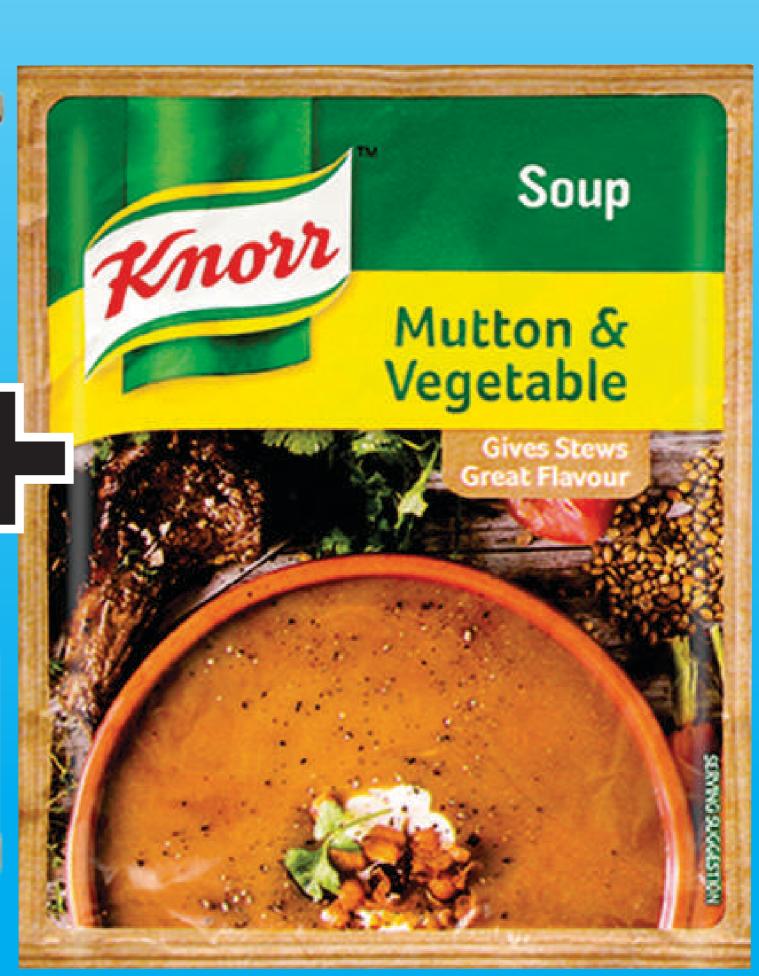

## COMBOINGUDES:

1 X KNORR SOUP PACKET ASSORTED
1 X TOP SCORE MAIZE MEAL 1KG
1 X PRINCESS PILCHARDS 400G

COMBO
499
DEAL!

AVAILABLE AT: METRO SUPERMARKET NELSON MANDELA AVENUE, SWAKOPMUND

## COMBO INCLUDES:

1 X KNORR SOUP PACKET ASSORTED
1 X TOP SCORE MAIZE MEAL 1KG
1 X PRINCESS PILCHARDS 400G

DEAL

Divundu • Eenhana • Gobabis • Grootfontein • Keetmanshoop • Mega-Katima • Mega-Swakopmund • Mariental • Ondangwa • Oshakati • Otjiwarongo • Rundu • Swakopmund • Tsumeb • Walvisbay • Karibib • Lüderitz • Windhoek - Northern Industrial Area • Kongola • Zambezi • Hyper (KLEINE KUPPE)