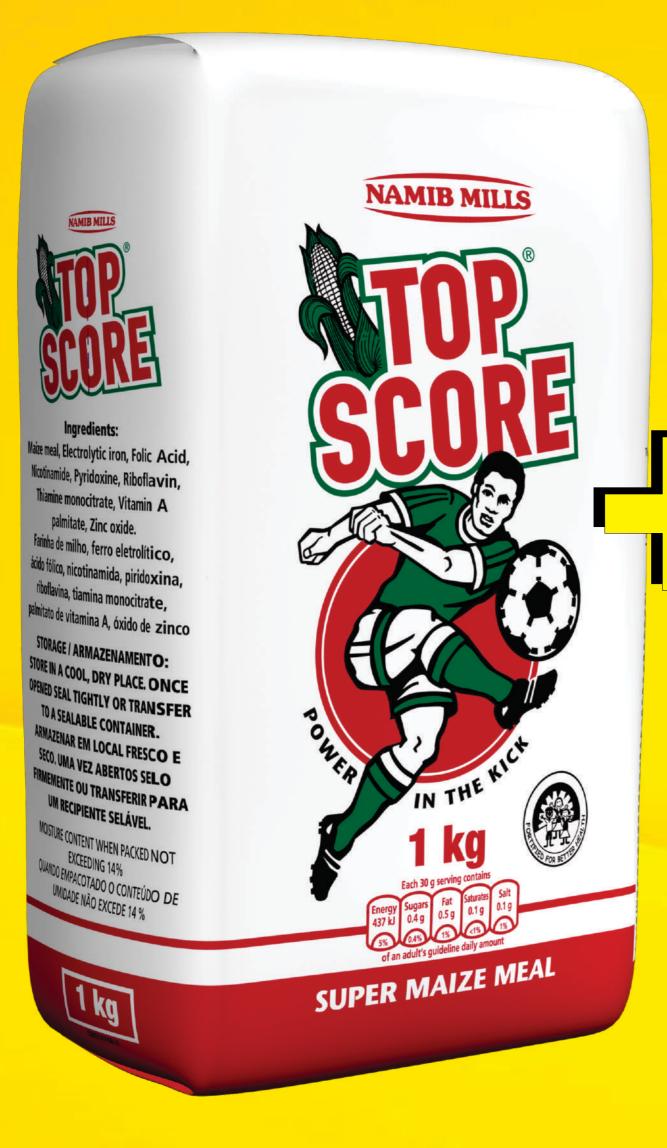

## COMBOINGUDES:

1 X KNORR SOUP PACKET ASSORTED
1 X TOP SCORE MAIZE MEAL 1KG
1 X PRINCESS PILCHARDS 400G

COMBO
499
DEAL!

AVAILABLE AT: METRO SUPERMARKET NELSON MANDELA AVENUE, SWAKOPMUND

## COMBO INCLUDES:

1 X KNORR SOUP PACKET ASSORTED
1 X TOP SCORE MAIZE MEAL 1KG
1 X PRINCESS PILCHARDS 400G

DEAL

Divundu • Eenhana • Gobabis • Grootfontein • Keetmanshoop • Mega-Katima • Mega-Swakopmund • Mariental • Ondangwa • Oshakati • Otjiwarongo • Rundu • Swakopmund • Tsumeb • Walvisbay • Karibib • Lüderitz • Windhoek - Northern Industrial Area • Kongola • Zambezi • Hyper (KLEINE KUPPE)