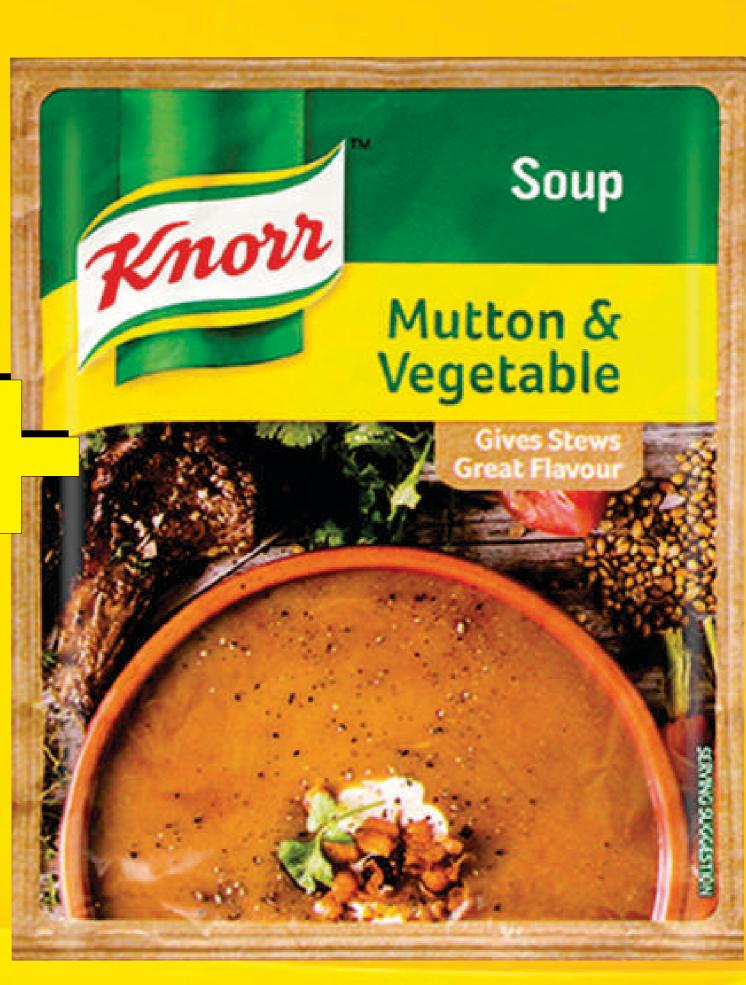

## COMBOINGUDES:

1 X KNORR SOUP PACKET ASSORTED
1 X TOP SCORE MAIZE MEAL 1KG
1 X PRINCESS PILCHARDS 400G

COMBO
499
DEAL!

AVAILABLE AT: METRO SUPERMARKET NELSON MANDELA AVENUE, SWAKOPMUND

## COMBO INCLUDES:

1 X KNORR SOUP PACKET ASSORTED
1 X TOP SCORE MAIZE MEAL 1KG
1 X PRINCESS PILCHARDS 400G

DEAL

Divundu • Eenhana • Gobabis • Grootfontein • Keetmanshoop • Mega-Katima • Mega-Swakopmund • Mariental • Ondangwa • Oshakati • Otjiwarongo • Rundu • Swakopmund • Tsumeb • Walvisbay • Karibib • Lüderitz • Windhoek - Northern Industrial Area • Kongola • Zambezi • Hyper (KLEINE KUPPE)